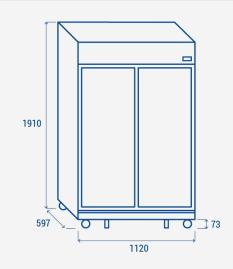

#### **PRODUCT DIMENSIONS**

www.coolheadeurope.com

## **TECHNICAL SPECIFICATIONS**

| Capacity                         | 805 L          |
|----------------------------------|----------------|
| Temperature                      | M2 (-1°C~+7°C) |
| Consumption                      | 3.5 kWh/24h    |
| Rated Power                      | 450W           |
| Noise level                      | 58 dB(A)       |
| Net Weight                       | 130.00 Kg      |
| Gross Weight                     | 140.00 Kg      |
| External Dimensions (WxDxH mm)   | 1120x597x1983  |
| Internal Dimensions (WxDxH mm)   | 1030x480x1805  |
| Packaging dimensions (WxDxH mm)  | 1175x650x2020  |
| Loading quantities 20′/40′/40′HQ | 18/36/36       |