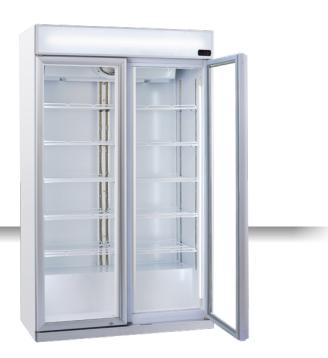

#### DRINK COOLER DC LINE HINGED DOORS WHITE

# DC 1050C

Ê

CUSTOMIZATION AVAILABLE

PERSONALIZZAZIONE DISPONIBILE

## **GENERAL FEATURES**

|                                                        | • |
|--------------------------------------------------------|---|
| White coated steel for internal and external side      | • |
| Ventilated Cooling                                     | • |
| Automatic compressor cycle defrost                     | • |
| Foaming Agent Cyclopentane (45mm per side)             | • |
| Digital Thermostat                                     | • |
| Removable Gasket                                       | • |
| Independent switch for internal light and canopy       | • |
| Toughened safety glass                                 | • |
| Anti-condensation double layer glass                   | • |
| Self closing door and lock fitted as a standard        | • |
| Adjustable shelves: 10 Pcs                             | • |
| N.4 Wheels for easy positioning + N.2 feet anti-tilted | • |
| Energy efficiency class: B                             | • |
|                                                        |   |